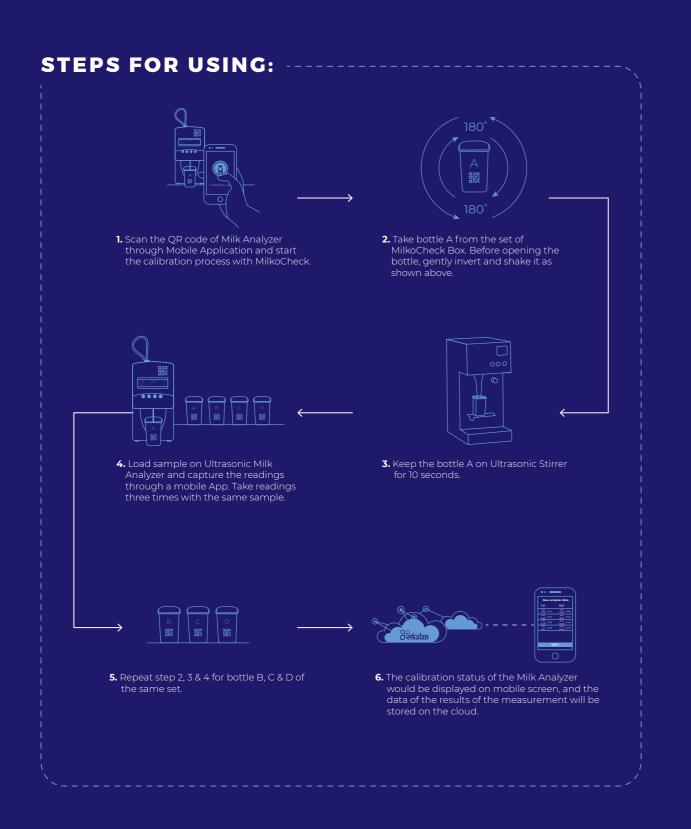

The set of four bottles have liquid samples similar to milk with various FAT and SNF levels.

The calibration checking service has a unique mobile application that extracts the results of actual testing done through image processing, validates the genuineness of a sample and declares the status of calibration.