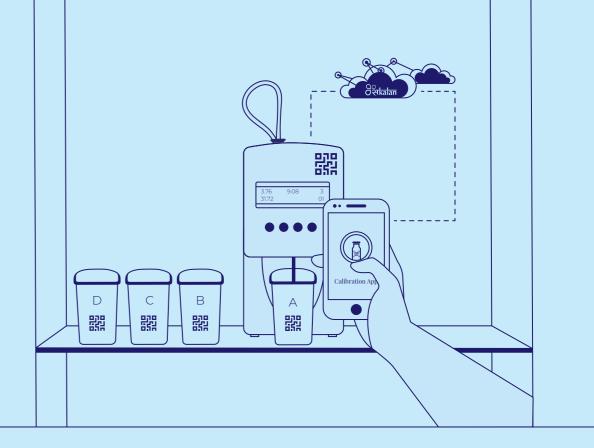

## PRESENTING PROMPT MilkQcheck

A calibration checking service that provides a set of four samples that imitates the milk properties in order to check the calibration of any make of Ultrasonic Milk Analyzers.

The set of four bottles have liquid samples similar to milk with various FAT and SNF levels.

The calibration checking service has a unique mobile application that extracts the results of actual testing done through image processing, validates the genuineness of a sample and declares the status of calibration.