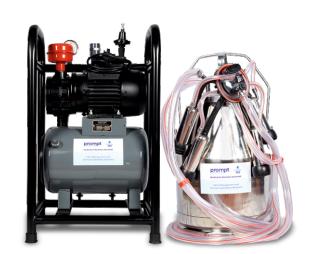

### Milking Machine PRM - 1

| Mobile Milking Machine   |                                          |  |
|--------------------------|------------------------------------------|--|
| Model                    | PRM-I ( Single Bucket<br>Single Cluster) |  |
| Cattle per hour          | 8-10                                     |  |
| Milking cup group number | 1 Set                                    |  |
| Working vacuum           | 40-50 kpa (adjustable)                   |  |
| Pulsation ratio          | 60:40                                    |  |
| Pulsation time           | 60-80tpm                                 |  |
| Motor pump power         | 0.37 KW (0. Shp)                         |  |
| Vacuum pump capacity     | 200 LPM                                  |  |