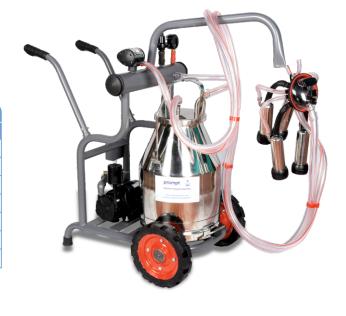

### Milking Machine PRM - 1

| Mobile Milking Machine   |                                          |  |
|--------------------------|------------------------------------------|--|
| Model                    | PRM-I ( Single Bucket<br>Single Cluster) |  |
| Cattle per hour          | 8-10                                     |  |
| Milking cup group number | 1 Set                                    |  |
| Working vacuum           | 40-50 kpa (adjustable)                   |  |
| Pulsation ratio          | 60:40                                    |  |
| Pulsation time           | 60-80tpm                                 |  |
| Motor pump power         | 0.37 KW (0. Shp)                         |  |
| Vacuum pump capacity     | 200 LPM                                  |  |

Milking Machine PRM - 1F

| Mobile Milking Machine   |                                           |  |
|--------------------------|-------------------------------------------|--|
| Model                    | PRM-1F ( Single Bucket<br>Single Cluster) |  |
| Cattle per hour          | 8-10                                      |  |
| Milking cup group number | 1 Set                                     |  |
| Working vacuum           | 40-50 kpa (adjustable)                    |  |
| Pulsation ratio          | 60:40                                     |  |
| Pulsation time           | 60-80tpm                                  |  |
| Motor pump power         | 0.75 KW (1 hp)                            |  |
| Vacuum pump capacity     | 240 LPM                                   |  |