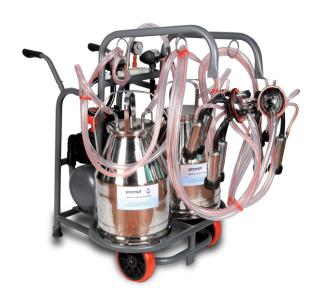

#### Milking Machine PRM - 4F

| Mobile Milking Machine   |                                           |  |
|--------------------------|-------------------------------------------|--|
| Model                    | PRM-4F ( Double Bucket<br>Double Cluster) |  |
| Cattle per hour          | 40-48                                     |  |
| Milking cup group number | 4 Set                                     |  |
| Working vacuum           | 40-50 kpa (adjustable)                    |  |
| Pulsation ratio          | 60:40                                     |  |
| Pulsation time           | 60-80tpm                                  |  |
| Motor power              | 1.1 KW (1.5 hp)                           |  |
| Vacuum pump capacity     | 430 LPM                                   |  |