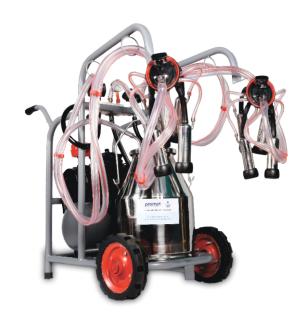

# Milking Machine PRM - 1D

| Mobile Milking Machine   |                                           |  |
|--------------------------|-------------------------------------------|--|
| Model                    | PRM-1D ( Single Bucket<br>Double Cluster) |  |
| Cattle per hour          | 16-20                                     |  |
| Milking cup group number | 2 Set                                     |  |
| Working vacuum           | 40-50 kpa (adjustable)                    |  |
| Pulsation ratio          | 60:40                                     |  |
| Pulsation time           | 60-80tpm                                  |  |
| Motor pump power         | 0.75 KW (1 hp)                            |  |
| Vacuum pump capacity     | 240 LPM                                   |  |

# Milking Machine PRM - 2

| Mobile Milking Machine   |                                          |  |
|--------------------------|------------------------------------------|--|
| Model                    | PRM-2 ( Double Bucket<br>Double Cluster) |  |
| Cattle per hour          | 20-24                                    |  |
| Milking cup group number | 2 Set                                    |  |
| Working vacuum           | 40-50 kpa (adjustable)                   |  |
| Pulsation ratio          | 60:40                                    |  |
| Pulsation time           | 60-80tpm                                 |  |
| Motor pump power         | 0.75 KW (1 hp)                           |  |
| Vacuum pump capacity     | 240 LPM                                  |  |