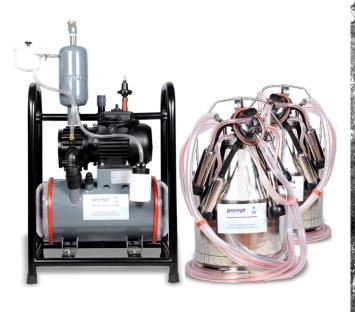

#### Milking Machine PRM - 4F

| Mobile Milking Machine   |                                           |  |
|--------------------------|-------------------------------------------|--|
| Model                    | PRM-4F ( Double Bucket<br>Double Cluster) |  |
| Cattle per hour          | 40-48                                     |  |
| Milking cup group number | 4 Set                                     |  |
| Working vacuum           | 40-50 kpa (adjustable)                    |  |
| Pulsation ratio          | 60:40                                     |  |
| Pulsation time           | 60-80tpm                                  |  |
| Motor power              | 1.1 KW (1.5 hp)                           |  |
| Vacuum pump capacity     | 430 LPM                                   |  |