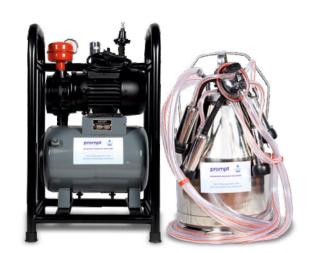

### Milking Machine PRM - 1

| Mobile Milking Machine   |                                          |  |
|--------------------------|------------------------------------------|--|
| Model                    | PRM-I ( Single Bucket<br>Single Cluster) |  |
| Cattle per hour          | 8-10                                     |  |
| Milking cup group number | 1 Set                                    |  |
| Working vacuum           | 40-50 kpa (adjustable)                   |  |
| Pulsation ratio          | 60:40                                    |  |
| Pulsation time           | 60-80tpm                                 |  |
| Vacuum pump power        | 0.5 hp                                   |  |
| Pump Capacity            | 200 LPM                                  |  |

Milking Machine PRM - 1F

| Mobile Milking Machine   |                                           |  |
|--------------------------|-------------------------------------------|--|
| Model                    | PRM-1F ( Single Bucket<br>Single Cluster) |  |
| Cattle per hour          | 8-10                                      |  |
| Milking cup group number | 1 Set                                     |  |
| Working vacuum           | 40-50 kpa (adjustable)                    |  |
| Pulsation ratio          | 60:40                                     |  |
| Pulsation time           | 60-80tpm                                  |  |
| Vacuum pump power        | 1 hp                                      |  |
| Pump Capacity            | 240 LPM                                   |  |