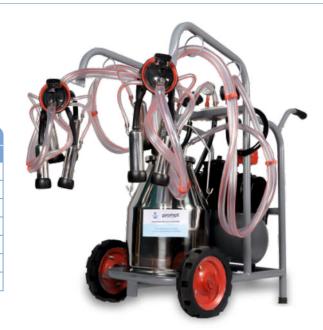

# Milking Machine PRM - 2

| Mobile Milking Machine   |                                          |  |
|--------------------------|------------------------------------------|--|
| Model                    | PRM-2 ( Double Bucket<br>Double Cluster) |  |
| Cattle per hour          | 20-24                                    |  |
| Milking cup group number | 2 Set                                    |  |
| Working vacuum           | 40-50 kpa (adjustable)                   |  |
| Pulsation ratio          | 60:40                                    |  |
| Pulsation time           | 60-80tpm                                 |  |
| Vacuum pump power        | 1 hp                                     |  |
| Pump Capacity            | 240 LPM                                  |  |
|                          |                                          |  |