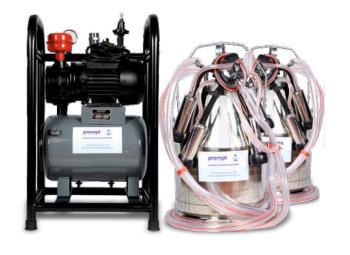

#### Milking Machine PRM - 4F

| Mobile Milking Machine   |                                           |  |
|--------------------------|-------------------------------------------|--|
| Model                    | PRM-4F ( Double Bucket<br>Double Cluster) |  |
| Cattle per hour          | 40-48                                     |  |
| Milking cup group number | 4 Set                                     |  |
| Working vacuum           | 40-50 kpa (adjustable)                    |  |
| Pulsation ratio          | 60:40                                     |  |
| Pulsation time           | 60-80tpm                                  |  |
| Vacuum pump power        | 1.5 hp                                    |  |
| Pump Capacity            | 400 LPM                                   |  |