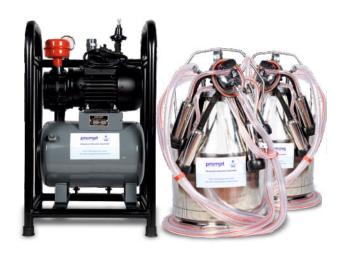

# Milking Machine PRM - 2

| Mobile Milking Machine   |                                          |  |
|--------------------------|------------------------------------------|--|
| Model                    | PRM-2 ( Double Bucket<br>Double Cluster) |  |
| Cattle per hour          | 20-24                                    |  |
| Milking cup group number | 2 Set                                    |  |
| Working vacuum           | 40-50 kpa (adjustable)                   |  |
| Pulsation ratio          | 60:40                                    |  |
| Pulsation time           | 60-80tpm                                 |  |
| Vacuum pump power        | 1 hp                                     |  |
| Pump Capacity            | 240 LPM                                  |  |
|                          |                                          |  |