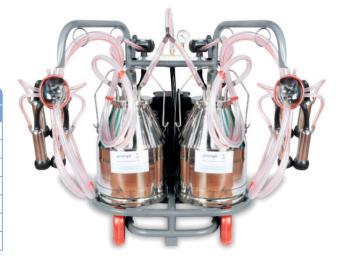

# Milking Machine PRM - 2

| Mobile Milking Machine   |                                          |  |
|--------------------------|------------------------------------------|--|
| Model                    | PRM-2 ( Double Bucket<br>Double Cluster) |  |
| Cattle per hour          | 20-24                                    |  |
| Milking cup group number | 2 Set                                    |  |
| Working vacuum           | 40-50 kpa (adjustable)                   |  |
| Pulsation ratio          | 60:40                                    |  |
| Pulsation time           | 60-80tpm                                 |  |
| Vacuum pump power        | 1 hp                                     |  |
| Pump Capacity            | 240 LPM                                  |  |
|                          |                                          |  |