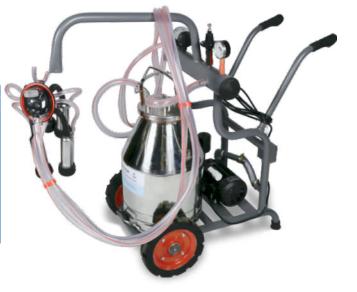

### Milking Machine PRM - 1

| Mobile Milking Machine   |                                          |  |
|--------------------------|------------------------------------------|--|
| Model                    | PRM-I ( Single Bucket<br>Single Cluster) |  |
| Cattle per hour          | 8-10                                     |  |
| Milking cup group number | 1 Set                                    |  |
| Working vacuum           | 40-50 kpa (adjustable)                   |  |
| Pulsation ratio          | 60:40                                    |  |
| Pulsation time           | 60-80tpm                                 |  |
| Vacuum pump power        | 0.5 hp                                   |  |
| Pump Capacity            | 200 LPM                                  |  |

Milking Machine PRM - 1F

| Mobile Milking Machine   |                                           |  |
|--------------------------|-------------------------------------------|--|
| Model                    | PRM-1F ( Single Bucket<br>Single Cluster) |  |
| Cattle per hour          | 8-10                                      |  |
| Milking cup group number | 1 Set                                     |  |
| Working vacuum           | 40-50 kpa (adjustable)                    |  |
| Pulsation ratio          | 60:40                                     |  |
| Pulsation time           | 60-80tpm                                  |  |
| Vacuum pump power        | 1 hp                                      |  |
| Pump Capacity            | 240 LPM                                   |  |