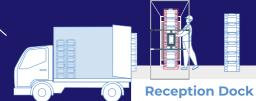

### Prompt TRACKSURE at Reception Dock

The stack of crates from a returned vehicle will be scanned by Prompt TRACKSURE Mobile App on a smartphone, mounted on stainless steel stand with black curtain frame on the opposite side. The app scans the stacks in real time while unloading, capturing the following data:

- Unique ID of crates
- Total number of crates
- · Which driver returned empty crates from which retail location
- Geo-location and timestamp

Prompt TRACKSURE provides complete overview of crate movement, identifies missing crates based on unique ID and generates alerts.