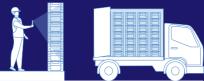

## **02 DISPATCH DOCK**

Each crate stack is scanned with the Prompt TrackSure mobile app while loading them for dispatch

UNLOAD/LOAD

Each stack of crates

is scanned with the

Prompt TrackSure

mobile app during

unloading & loading

**04 RECEPTION DOCK** 

Stack of empty crates received at the dairy are scanned by the Prompt TrackSure mobile app