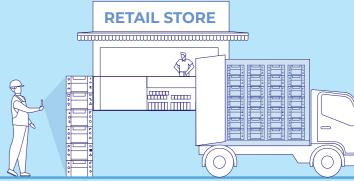

## Prompt TRACKSURE at Retail

At the retail store, the truck driver scans the stacks of crates being unloaded from the truck using Prompt TRACKSURE Mobile App. While loading the empty crates, the truck driver scans the stacks being returned by retailer, thus capturing the following data:

• Unique ID of crates • Total number of crates • Geo-location and timestamp

This helps identify the number of retailers in a particular geo-location, along with the consumption and demand patterns of different products.