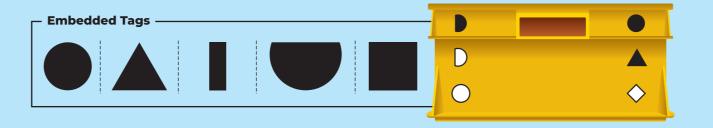

# An innovative solution to uniquely identify every single crate

- Crates are embedded with unique, washable, non-removable, lye, acid and heat tolerant tags of various shapes.
- Millions of unique tag combinations are possible for dairies to identify crates.
- · An accurate and cost-effective solution to identify the crates.
- Product information can be interlinked by scanning the pack colour to determine the type and count of SKUs carried by each crate.

## These cameras capture:

- Unique ID of crates
- Total number of crates
- Product variant in crates by its colour
- SKU of product variant
- Count of product variant in the crates
- Timestamp

Optionally, Checkweigher can be installed on the crate conveyor belt to monitor the weight of each crate.