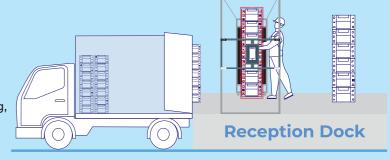

unloading & loading

**04 RECEPTION DOCK** 

Stack of empty crates received at the dairy are scanned by the Prompt TrackSure mobile app

### Prompt TRACKSURE at Reception Dock

The stack of crates from a returned vehicle will be scanned by Prompt TRACKSURE Mobile App on a smartphone, mounted on stainless steel stand with black curtain frame on the opposite side. The app scans the stacks in real time while unloading, capturing the following data:

- Unique ID of crates
- Total number of crates
- · Which driver returned empty crates from which retail location
- Geo-location and timestamp

Prompt TRACKSURE provides complete overview of crate movement, identifies missing crates based on unique ID and generates alerts.