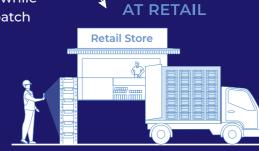

## Prompt TRACKSURE at Retail

At the retail store, the truck driver scans the stacks of crates being unloaded from the truck using Prompt TRACKSURE Mobile App. While loading the empty crates, the truck driver scans the stacks being returned by retailer, thus capturing the following data:

• Unique ID of crates • Total number of crates • Geo-location and timestamp

This helps identify the number of retailers in a particular geo-location, along with the consumption and demand patterns of different products.