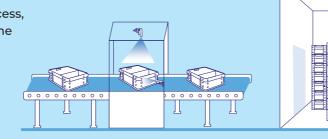

## Prompt TRACKSURE at the Dairy Processing Plant

Without disrupting the process, two industrial cameras on the crate conveyor belt capture images of each crate to be transferred to cold storage.

## These cameras capture:

- Unique ID of crates
- Total number of crates
- Product variant in crates by its colour
- SKU of product variant
- Count of product variant in the crates
- Timestamp

Optionally, Checkweigher can be installed on the crate conveyor belt to monitor the weight of each crate.